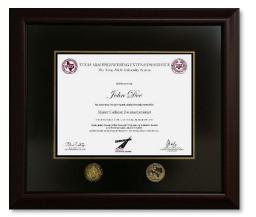

### **Purchase Options (Pick One)**

Standard Certificate - \$50

□ Signature Texas Forensic Science Academy Frame with Embedded Challenge Coins - \$240

LAW ENFORCEMENT AND PROTECTIVE SERVICES

200 Technology Way | College Station, TX 77845-3424 P.O. Box 40006 | College Station, TX 77842-4006 teex.org