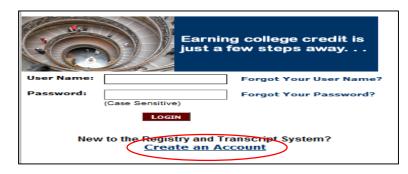

## How to receive an American Council on Education (ACE) transcript for your TEEX training

### Step 1: Click "Create an Account" and input information



### Step 2: Select "Continue Registration"



Step 3: Fill out information and create a Username/Password and select "Complete Registration"

| Terms of Use                                                                                    |
|-------------------------------------------------------------------------------------------------|
| ☑ I have read and agree to the Terms of Use of the ACE CREDIT Registry and Transcript System. * |
| Image Verification                                                                              |
| 6 2 6 6 6 6 6 6 6 6 6 6 6 6 6 6 6 6 6 6                                                         |

Step 4: Select "Course Search"



# Step 5: Go to the dropdown box titled "Organization Name" and select "Texas Engineering Extension Services"



### Step