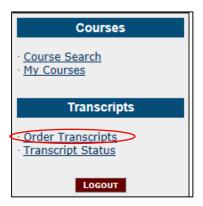

### Next steps require user input:

Step 12: In the email from ACE, follow the link provided in order to get back to the Transcript System

Step 13: Log in with your Username/Password

Step 14: Select "Order Transcripts"