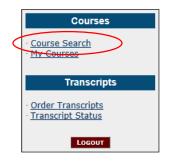

Step 4: Select "Course Search"

### Next steps require user input:

Step 12: In the email from ACE, follow the link provided in order to get back to the Transcript System

Step 13: Log in with your Username/Password

Step 14: Select "Order Transcripts"