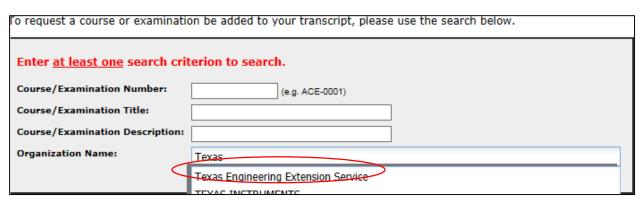

# Step 5: Go to the dropdown box titled "Organization Name" and select "Texas Engineering Extension Services"