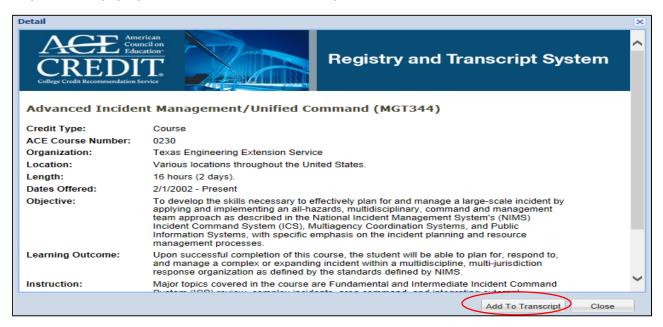

Step 7: On the pop-up window, click "Add to Transcript"

Step 8: On the next screen, enter your course completion date and click "Submit for Review"

| Course Search - Request Transcript Addition                                                                                                                                                     |                                                |  |  |
|-------------------------------------------------------------------------------------------------------------------------------------------------------------------------------------------------|------------------------------------------------|--|--|
| You are about to request the following course be added to your transcript:                                                                                                                      |                                                |  |  |
| Organization:                                                                                                                                                                                   | Texas Engineering Extension Service            |  |  |
| Credit Type:                                                                                                                                                                                    | Course                                         |  |  |
| Title:                                                                                                                                                                                          | Advanced Incident Management/Unified Command   |  |  |
| ACE Number:                                                                                                                                                                                     | TEEX-0230                                      |  |  |
| Please enter ti                                                                                                                                                                                 | he date you completed the course: (mm/dd/yyyy) |  |  |
| Note: This course will not be added to your transcript until the organization has approved it. Once the organization has taken action on this request, you will receive an e-mail notification. |                                                |  |  |
|                                                                                                                                                                                                 | SUBMIT FOR REVIEW                              |  |  |