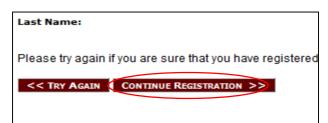

### Step 2: Select "Continue Registration"

Step 3: Fill out information and create a Username/Password and select "Complete Registration"

| Terms of Use                                                                                    |
|-------------------------------------------------------------------------------------------------|
| ☑ I have read and agree to the Terms of Use of the ACE CREDIT Registry and Transcript System. * |
| Image Verification                                                                              |
| 6 2 6 6 6 6 6 6 6 6 6 6 6 6 6 6 6 6 6 6                                                         |